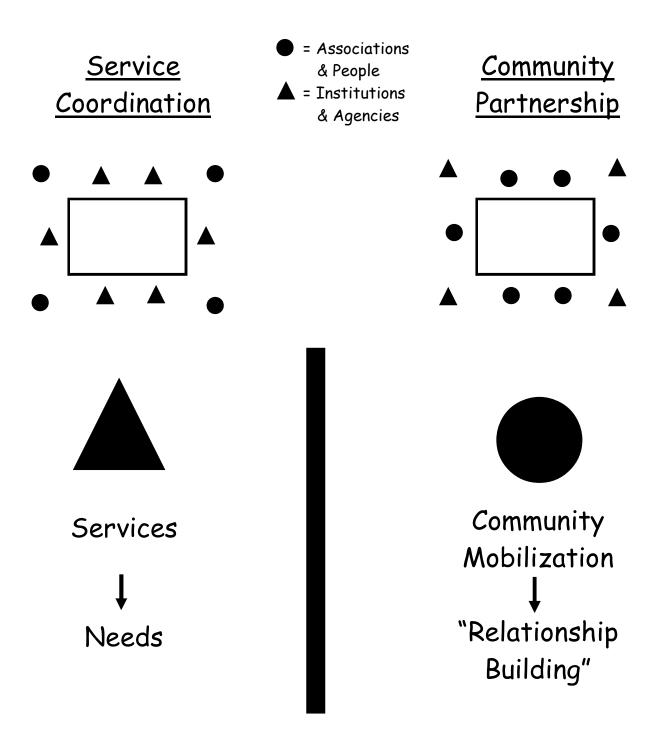

Contributed by Mike Green | ABCD Institute Faculty

### TWO TOOLS FOR COMMUNITY BUILDING: ABCD INTO ACTION

\*COMMUNITY MEMBERS AND ASSOCIA-

TIONS



\*INSTITUTIONS: GOVERNMENT, NOT FOR

PROFIT

BUSINESS



## Two Solutions Two Paths

Needs



Service to Meet Needs



Consumers

"Programs are the Answer"

**Assets** 



Connect Contribute



Community

Members

"People are the Answer"

# Two Mechanism For Getting Things Done!

Community Member
Associations

Institutions Agencies



Consensus

Control

Care

Production

Community Member

Consumers

### Two Domains for Action Require Different Organizations





#### Agencies Can Do Both — Invest in Programs AND In People



#### CHAMPION FOR CHANGE



- INSIDE AGENCIES
- IN THE GAP BETWEEN AGENCY AND COMMUNITY
- IN THE COMMUNITY