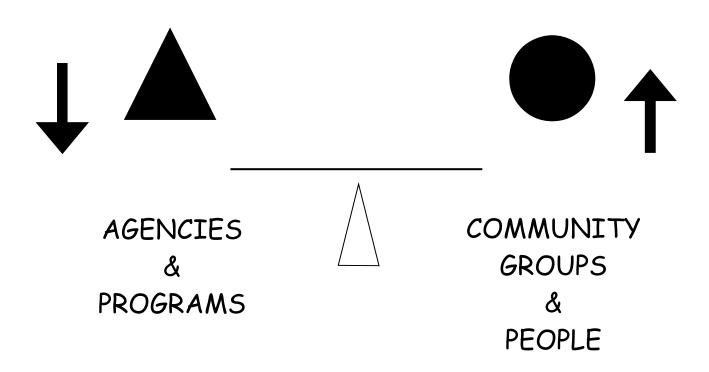

Contributed by Mike Green | ABCD Institute Faculty

### TWO TOOLS FOR COMMUNITY BUILDING: ABCD INTO ACTION

\*COMMUNITY MEMBERS AND ASSOCIA-

TIONS



\*INSTITUTIONS: GOVERNMENT, NOT FOR

PROFIT

BUSINESS



## Two Solutions Two Paths

Needs



Service to Meet Needs



Consumers

"Programs are the Answer"

**Assets** 



Connect Contribute



Community

Members

"People are the Answer"

# Two Mechanism For Getting Things Done!

Community Member
Associations

Institutions Agencies



Consensus

Control

Care

Production

Community Member

Consumers

### Two Domains for Action Require Different Organizations





#### Agencies Can Do Both — Invest in Programs AND In People



#### CHAMPION FOR CHANGE



- INSIDE AGENCIES
- IN THE GAP BETWEEN AGENCY AND COMMUNITY
- IN THE COMMUNITY