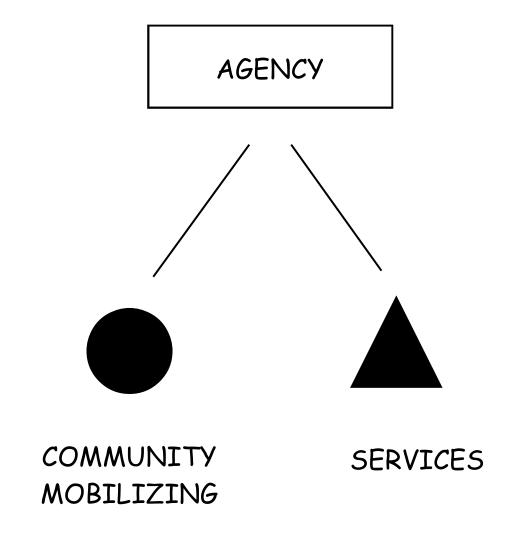

Contributed by Mike Green | ABCD Institute Faculty

### TWO TOOLS FOR COMMUNITY BUILDING: ABCD INTO ACTION

\*COMMUNITY MEMBERS AND ASSOCIA-

TIONS



\*INSTITUTIONS: GOVERNMENT, NOT FOR

PROFIT

BUSINESS



## Two Solutions Two Paths

Needs



Service to Meet Needs



Consumers

"Programs are the Answer"

**Assets** 



Connect Contribute



Community

Members

"People are the Answer"

# Two Mechanism For Getting Things Done!

Community Member
Associations

Institutions Agencies



Consensus

Control

Care

Production

Community Member

Consumers

### Two Domains for Action Require Different Organizations





#### Agencies Can Do Both — Invest in Programs AND In People



#### CHAMPION FOR CHANGE



- INSIDE AGENCIES
- IN THE GAP BETWEEN AGENCY AND COMMUNITY
- IN THE COMMUNITY