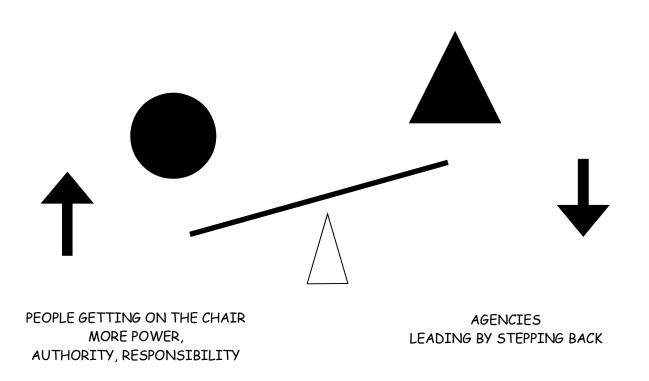

#### Agencies Can Do Both — Invest in Programs AND In People

#### CHAMPION FOR CHANGE

- INSIDE AGENCIES
- IN THE GAP BETWEEN AGENCY AND COMMUNITY
- IN THE COMMUNITY