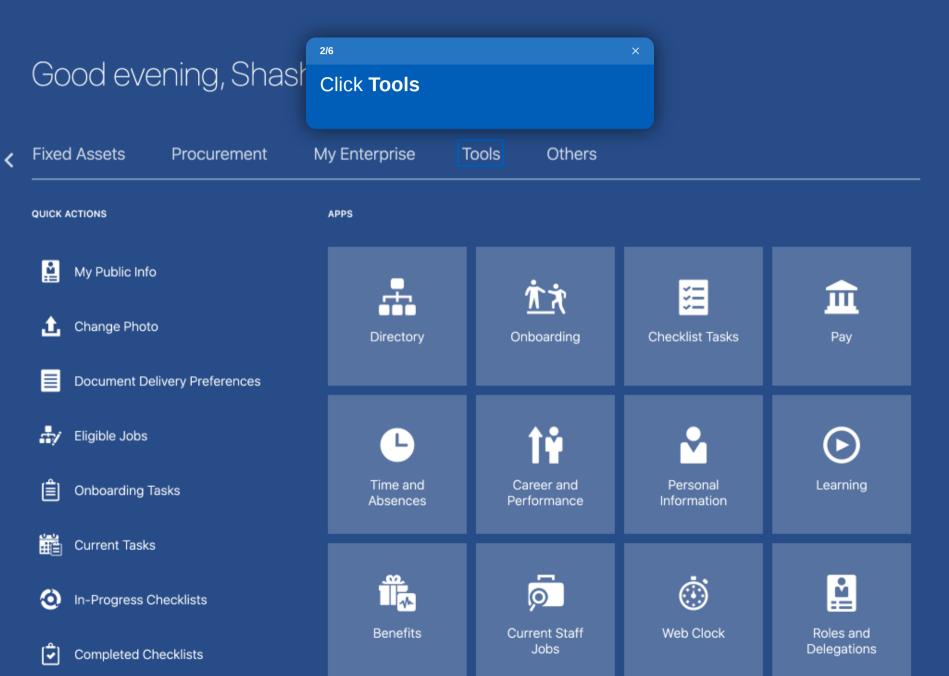

#### ≡ 🔯 DEPAUL UNIVERSITY

### Good evening, Shashank Pathak!



powered by whatfix

### ≡ 鏲 DEPAUL UNIVERSITY

#### 



# Good evening, Shashank Pathak!



### ≡ 🎯 DEPAUL UNIVERSITY

\_ ☆ ☆ ▷ 🔊~



### ≡ 鏲 DEPAUL UNIVERSITY

🙃 🕁 P 🗘 💷~

## Good evening, Shashank Pathak!



### Things to Finish



| This is DEV1 Bluesky instance(Copy of Production from 01/07/2021) |                                                                                                            |              |        |    |       |           |
|-------------------------------------------------------------------|------------------------------------------------------------------------------------------------------------|--------------|--------|----|-------|-----------|
| = 👳 DEPAUL UNIVERSITY                                             |                                                                                                            | ŵ            | ☆      | P  | ۵     | SP ~      |
| Reports and