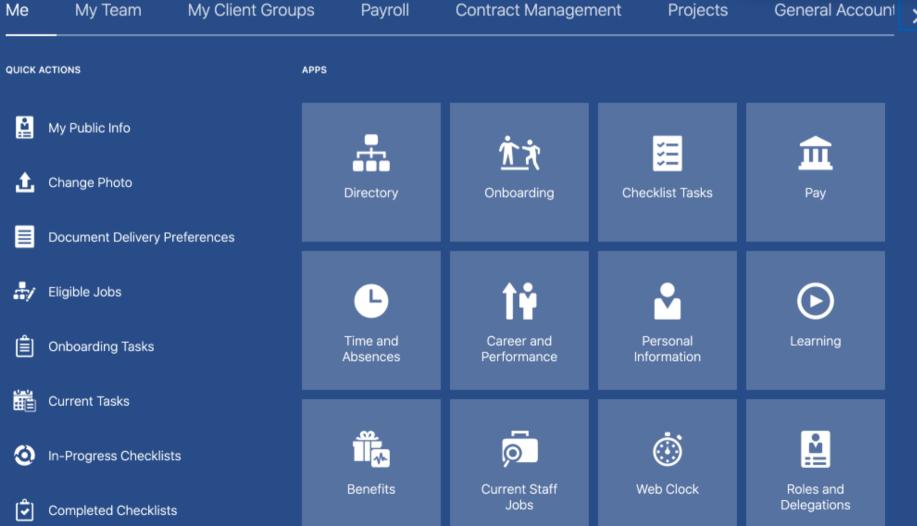

#### ≡ 🔯 DEPAUL UNIVERSITY

### Good evening, Shashank Pathak!



powered by whatfix

### ≡ 鏲 DEPAUL UNIVERSITY

#### 



# Good evening, Shashank Pathak!



### ≡ 🎯 DEPAUL UNIVERSITY

\_ ☆ ☆ ▷ 🔊~



### ≡ 鏲 DEPAUL UNIVERSITY

🙃 🕁 P 🗘 💷~

## Good evening, Shashank Pathak!



### Things to Finish



| This is DEV1 Bluesky instance(Copy of Production from 01/07/2021) |                                                                                                            |              |        |    |       |           |
|-------------------------------------------------------------------|------------------------------------------------------------------------------------------------------------|--------------|--------|----|-------|-----------|
| = 👳 DEPAUL UNIVERSITY                                             |                                                                                                            | ŵ            | ☆