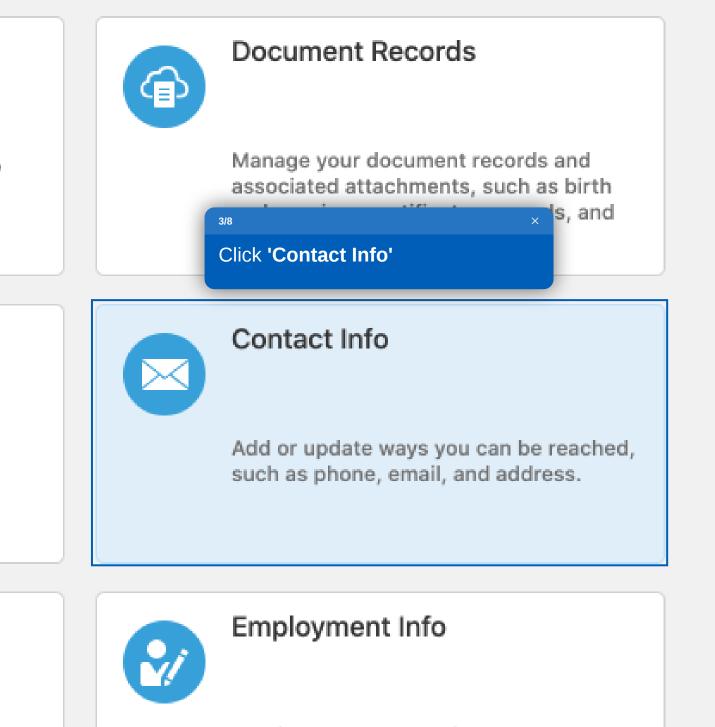

#### Identification Info

View and edit your passport, driver license, visa, and citizenship info.

Family and Emergency Contacts

Add family and friends to contact in case of emergency.