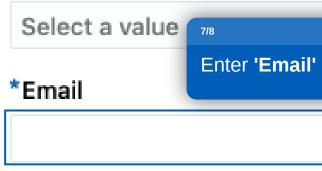

| ×<br>'Type'                         |        | Sub <u>m</u> it | <u>C</u> ancel |
|-------------------------------------|--------|-----------------|----------------|
|                                     |        |                 |                |
|                                     | $\sim$ |                 |                |
|                                     |        |                 |                |
|                                     |        |                 |                |
|                                     |        |                 |                |
|                                     |        |                 |                |
|                                     |        |                 |                |
|                                     | ,      |                 |                |
|                                     | 11     |                 |                |
|                                     |        |                 |                |
|                                     |        |                 |                |
|                                     |        |                 |                |
| s here or click to add attachment 💊 | *      |                 |                |
|                                     |        |                 |                |
|                                     |        |                 |                |