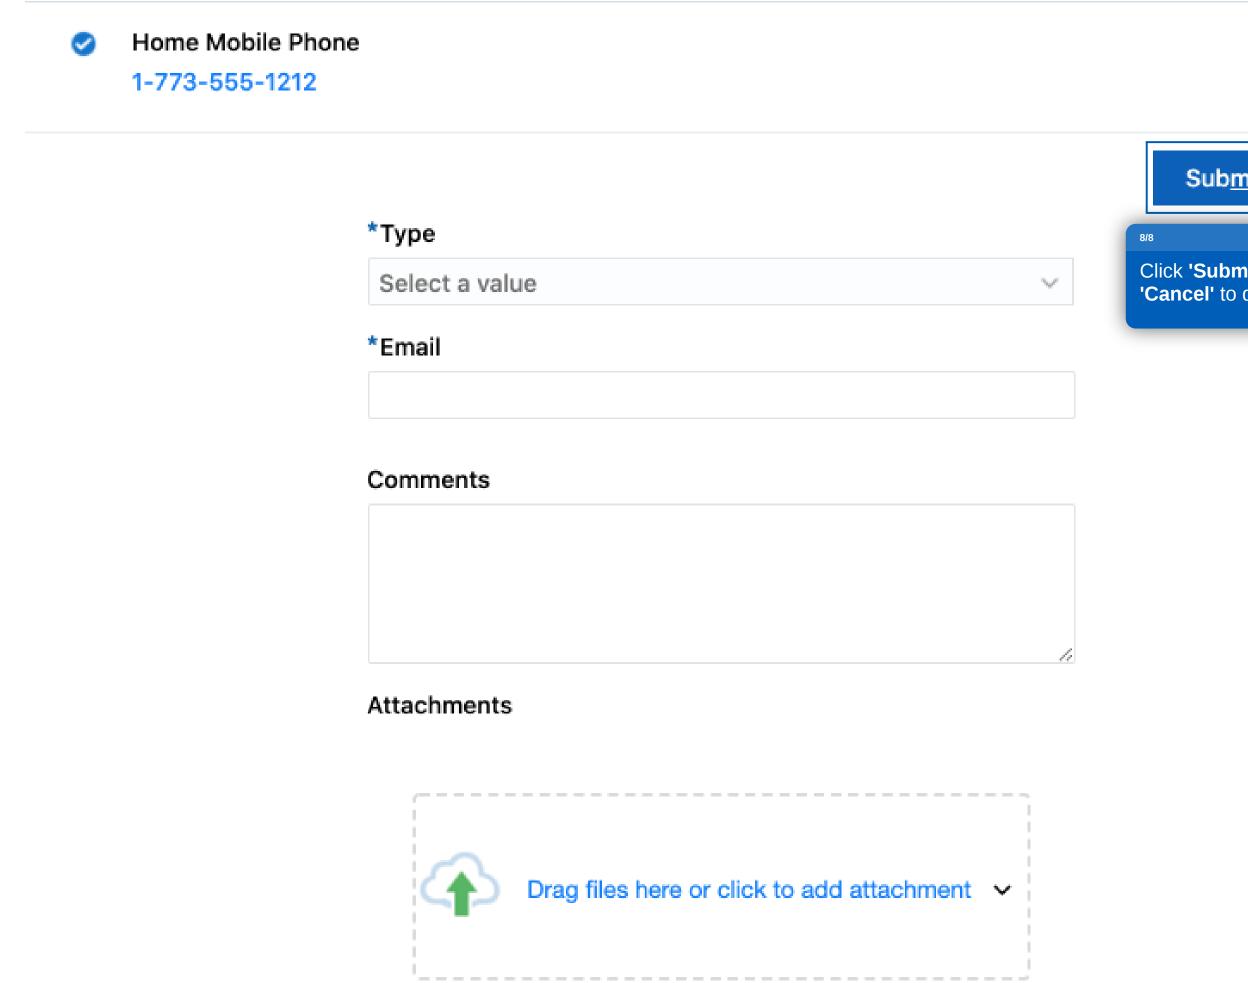

Home Mobile Phone

1-773-555-1212

Sub<u>m</u>it <u>Cancel</u>  $\sim$ Drag files here or click to add attachment  $~\,\,{\color{red} \sim}~\,$ 

 Submit
 Cancel

 8/8
 ×

 Click 'Submit' to Add Email and 'Cancel' to discard.

Home Mobile Phone 0 1-773-555-1212